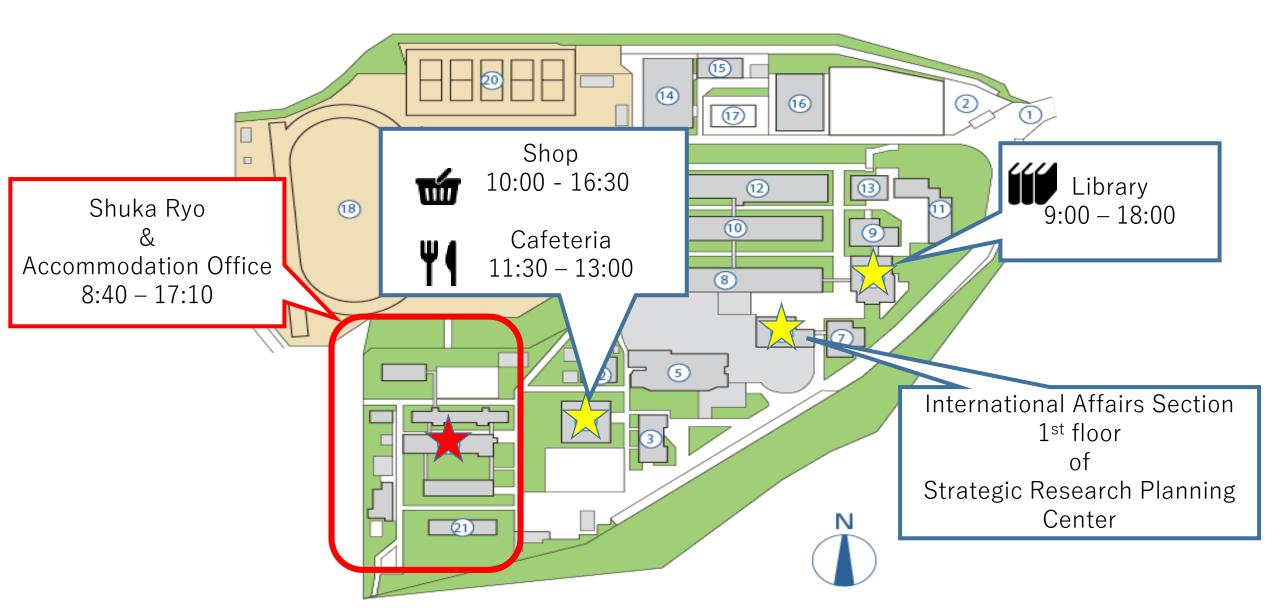

Charge
- Bedding

Approx. 12,000 yen

as of April 1st, 2023

 Meals including Service charge, Breakfast Lunch, Dinner

Approx. 40,000 yen

Total approx. 52,000 yen



□ Smoking and Drinking are strictly prohibited anywhere on campus.



■ Roll call will be conducted between 20:00 - 20:30.

□ The curfew is at 22:00.

□ You may use your student card to access the dormitory between 22:15 – 23:00.

□ The entrance will be locked automatically between 23:00 – 6:00 for security and safety reasons.

In the case of the absence at the roll call or plan of overnight stay, you must inform the accommodation officer in advance.

**D** Residents are prohibited access to the opposite sex floor and dormitory.

□ Inviting non-residents into the dormitory is not allowed.

### Natori Campus & Dormitory Map