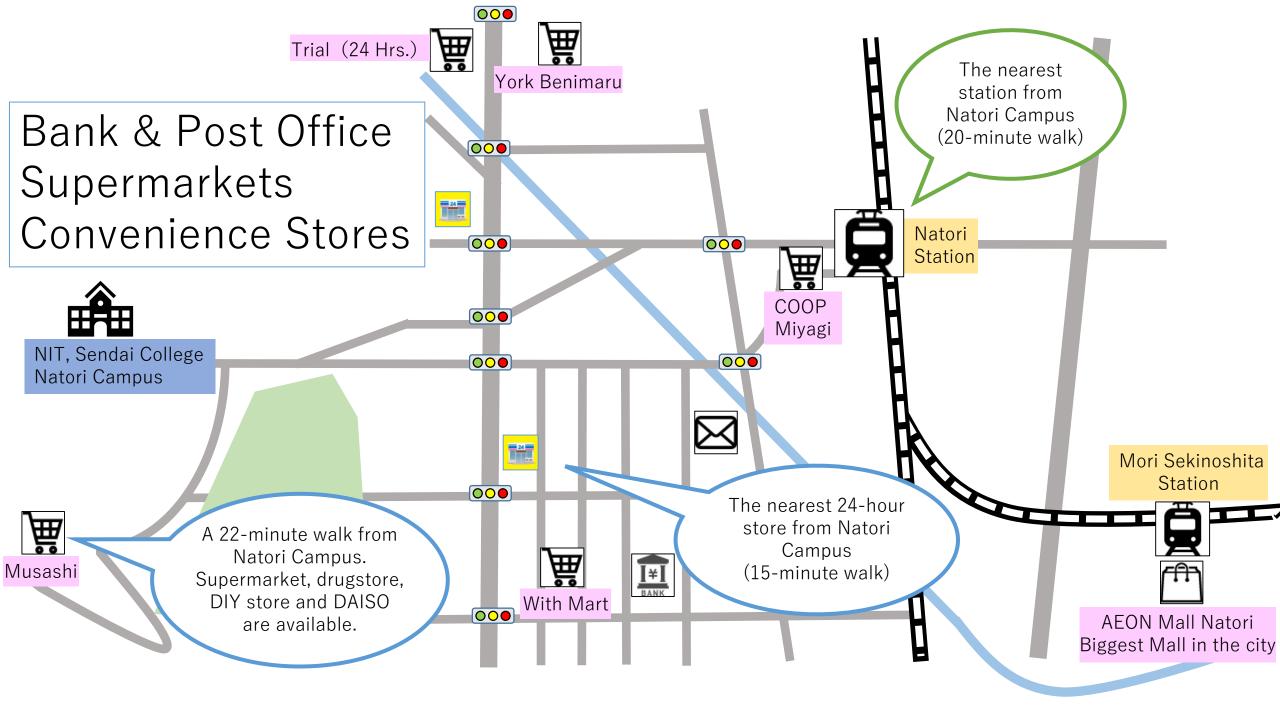

harge
- Bedding

Approx. 12,000 yen

as of April 1st, 2023

 Meals including Service charge, Breakfast Lunch, Dinner

Approx. 40,000 yen

Total approx. 52,000 yen



□ Smoking and Drinking are strictly prohibited anywhere on campus.



■ Roll call will be conducted between 20:00 - 20:30.

□ The curfew is at 22:00.

□ You may use your student card to access the dormitory between 22:15 – 23:00.

□ The entrance will be locked automatically between 23:00 – 6:00 for security and safety reasons.

In the case of the absence at the roll call or plan of overnight stay, you must inform the accommodation officer in advance.

**D** Residents are prohibited access to the opposite sex floor and dormitory.

□ Inviting non-residents into the dormitory is not allowed.

### Natori Campus & Dormitory Map